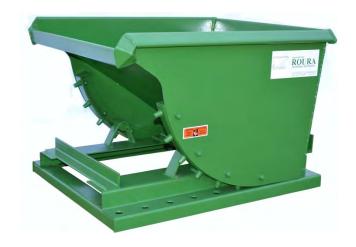

## **DURABLE 1T-12-068**

<u>CONSTRUCTION:</u> 12 gauge plate body and 3/16" formed plated base. Bodies are 100% continuous weld for superior construction. Ductile iron handle, standard stops and secure flip latch are standard on this model.

FINISH: Bright safety green enamel paint (other colors optional).

**OPTIONAL ITEMS ARE AVAILABLE** 

"FOR ALL YOUR MATERIAL HANDLING NEEDS!"