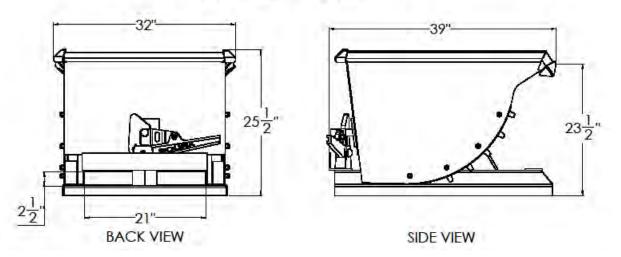

## **DURABLE HOPPER MODEL**

1T-12-068 1/4 CU YD

| MODEL#    | SIZE      | L   | W   | Н     | LH    | FORK OPENING | WEIGHT  | CAPACITY |
|-----------|-----------|-----|-----|-------|-------|--------------|---------|----------|
| 1T-12-068 | 1/4 CU YD | 39" | 32" | 25 ½" | 23 ½" | 2 ½" X 21"   | 218 LBS | 2000 LBS |