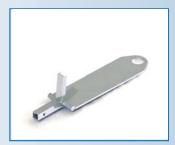

#### The Male Hitches

The Male Hitch end slides into the receive tube and has a safety latch for towing. *Model 4750* is for carts with 5" or 6" casters and *Model 4755* is for carts with 6" or 8" casters.