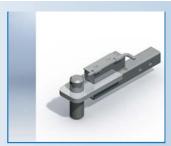

#### The Male Hitches

The Male Hitch end slides into the receive tube and has a safety latch for towing. *Model 4750* is for carts with 5" or 6" casters and *Model 4755* is for carts with 6" or 8" casters.

#### Cart to Cart Hitch End

Model 4754 is used between carts when pulling multiple carts.