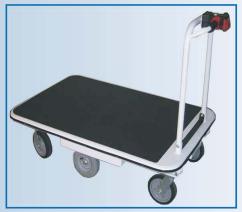

**Battery Gauge** 

Built-In Battery Charger

Horn, Key Switch

Lift Button, Throttle, 2 Switches

Splash Proof Electronics 8" Non Marking Wheels Size: 24 X 18, 75 X 41.6

Weight: 150 lbs.

Moto-Tugger

Moto-Tugger Pulling Multiple Carts

Moto-Tugger Pulling Single Cart

Quick Hitch Lift System