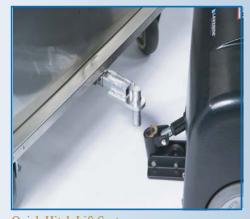

ith an onboard battery and charger pack. This tugger can pull up to 1,500 lbs. and has several easy to install tugger to cart and cart to cart hitch arrangements. The Moto-Tugger also features a *Quick Hitch Lift System* that can hook up and disengage in a matter of seconds by a push of a button.

## Moto-Tugger General Specifications

Model: MC-TG-1

Tow Capacity: 1,500 lbs.

Drive: Transaxle Motor: 24 Volt DC Lift Motor: 24 Volt DC Batteries: (2) 22 AMP

Battery Type: Sealed Lead / Acid

125 amp Solid State Control

**Battery Gauge** 

Built-In Battery Charger

Horn, Key Switch

Lift Button, Throttle, 2 Switches

Splash Proof Electronics 8" Non Marking Wheels Size: 24 X 18, 75 X 41.6

Weight: 150 lbs.



Moto-Tugger

Moto-Tugger Pulling Multiple Carts



Moto-Tugger Pulling Single Cart



Quick Hitch Lift System

#### Lift Produts, Inc.

P.O. BOX 349

Elm Grove, WI 53122-0349

Toll Free: 877.LIFTPRO (877.543.8776) Phone: 262.521.5720 Fax: 262.521.5725

lpi@liftproducts.com www.liftproducts.com

# Moto-Tugger

### Hitch Arrangements For Moto-Tugger To Cart

There are various hitches that can be welded or clamped to existing carts. The slide clamp tubes fit underneath the cart to provide receiver tube at both ends of cart. *Model 4752* is for carts 40" - 55" long. *Model 4753* is for carts 56" - 76" long. Custom tubes are also available.

#### The Male Hitches

The Male Hitch end slides into the receive tube and has a safety latch for towing. *Model 4750* is for carts with 5" or 6" casters and *Model 4755* is for carts with 6" or 8" casters.

#### Cart to Cart Hitch End

Mo