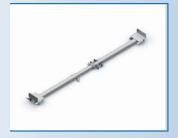

### Hitch Arrangements For Moto-Tugger To Cart

There are various hitches that can be welded or clamped to existing carts. The slide clamp tubes fit underneath the cart to provide receiver tube at both ends of cart. *Model 4752* is for carts 40" - 55" long. *Model 4753* is for carts 56" - 76" long. Custom tubes are also available.