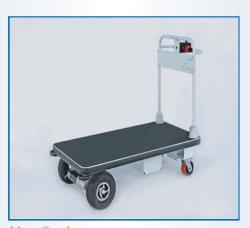

**Battery Gauge** 

Built-In Battery Charger

Horn, Key Switch

Lift Button, Throttle, 2 Switches

Splash Proof Electronics 8" Non Marking Wheels Size: 24 X 18, 75 X 41.6

Weight: 150 lbs.

Moto-Tugger

Moto-Tugger Pulling Multiple Carts