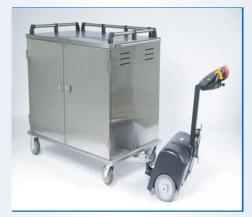

king. The Moto-Tugger is equipped with an onboard battery and charger pack. This tugger can pull up to 1,500 lbs. and has several easy to install tugger to cart and cart to cart hitch arrangements. The Moto-Tugger also features a *Quick Hitch Lift System* that can hook up and disengage in a matter of seconds by a push of a button.

## Moto-Tugger General Specifications

Model: MC-TG-1

Tow Capacity: 1,500 lbs.

Drive: Transaxle Motor: 24 Volt DC Lift Motor: 24 Volt DC Batteries: (2) 22 AMP

Battery Type: Sealed Lead / Acid

125 amp Solid State Control

**Battery Gauge** 

Built-In Battery Charger

Horn, Key Switch

Lift Button, Throttle, 2 Switches

Splash Proof Electronics 8" Non Marking Wheels Size: 24 X 18, 75 X 41.6

Weight: 150 lbs.



Moto-Tugger

Moto-Tugger Pulling Multiple Carts



Moto-Tugger Pulling Single Cart



Quick Hitch Lift System

#### Lift Produts, Inc.

P.O. BOX 349

Elm Grove, WI 53122-0349

Toll Free: 877.LIFTPRO (877.543.8776) Phone: 262.521.5720 Fax: 262.521.5725

lpi@liftproducts.com www.liftproducts.com

# Moto-Tugger

### Hitch Arrangements For Moto-Tugger To Cart

There are various hitches that can be welded or clamped to existing carts. The slide clamp tubes fit underneath the cart to provide receiver tube at both ends of cart. *Model 4752* is for carts 40" - 55" long. *Model 4753* is for carts 56" - 76" long. Custom tubes are also available.

#### The Male Hitches

The Male Hitch end slides into the receive tube and has a safety latch for towing. *Model 4750* is for carts with 5" or 6" casters and *Model 4755* is for carts with 6" or 8" caster