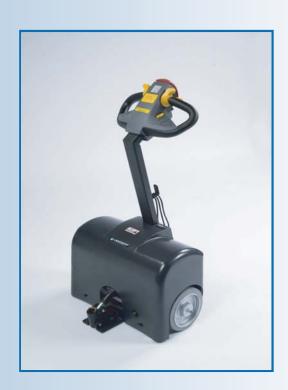

# LIFT PRODUCTS, INC.

When it comes to pulling single or multiple carts, the **Moto-Tugger** provides an easy to operate solution. This highly maneuverable and easy to use tugger features solid state variable speed control, regenerative and automatic braking. The Moto-Tugger is equipped with an onboard battery and charger pack. This tugger can pull up to 1,500 lbs. and has several easy to install tugger to cart and cart to cart hitch arrangements. The Moto-Tugger also features a *Quick Hitch Lift System* that can hook up and disengage in a matter of seconds by a push of a button.

## Moto-Tugger General Specifications

Model: MC-TG-1

Tow Capacity: 1,500 lbs.

Drive: Transaxle Motor: 24 Volt DC Lift Motor: 24 Volt DC Batteries: (2) 22 AMP

Battery Type: Sealed Lead / Acid

125 amp Solid State Control

**Battery Gauge** 

Built-In Battery Charger

Horn, Key Switch

Lift Button, Throttle, 2 Switches

Splash Proof Electronics 8" Non Marking Wheels Size: 24 X 18, 75 X 41.6

Weight: 150 lbs.

Moto-Tugger

Moto-Tugger Pulling Multiple Carts