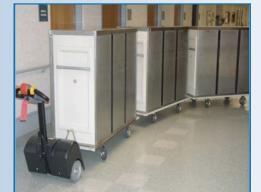

**Battery Gauge** 

Built-In Battery Charger

Horn, Key Switch

Lift Button, Throttle, 2 Switches

Splash Proof Electronics 8" Non Marking Wheels Size: 24 X 18, 75 X 41.6

Weight: 150 lbs.

Moto-Tugger

Moto-Tugger Pulling Multiple Carts