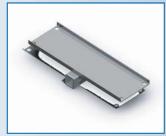

### Hitch Arrangements For Moto-Tugger To Cart

There are various hitches that can be welded or clamped to existing carts. The slide clamp tubes fit underneath the cart to provide receiver tube at both ends of cart. *Model 4752* is for carts 40" - 55" long. *Model 4753* is for carts 56" - 76" long. Custom tubes are also available.