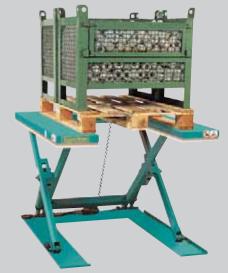

## GUARDIAN LIFT TABLES

"U" and "E" Shaped Low Profile Lift Tables 3 1/4" Lowered Height

The "U" and "E" Low Profile Tables have all the safety features of our Low Profile Guardian Series Lift Tables. The low profile feature provides greater flexibility since a variety of applications can be accommodated. Also, installation costs are reduced since the need for a floor pit is eliminated.

With capacities ranging from 2,200 pounds to 3,300 pounds, the Guardian Series low profile lift tables are available with either an "E" or "U" shaped top for numerous material handling applications.

The "U" shaped low profile table is ideal for handling wire baskets, containers, plastic and wooden open bottom pallets. This design allows loading with either a manual or electric pallet truck without the need for a loading ramp.