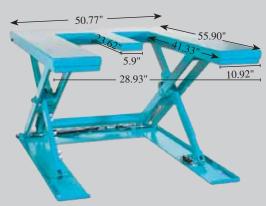

With capacities ranging from 2,200 pounds to 3,300 pounds, the Guardian Series low profile lift tables are available with either an "E" or "U" shaped top for numerous material handling applications.

The "U" shaped low profile table is ideal for handling wire baskets, containers, plastic and wooden open bottom pallets. This design allows loading with either a manual or electric pallet truck without the need for a loading ramp.

## "U" Shaped Lifts

| VERTICAL<br>TRAVEL | MODEL      | CAPACITY (LBS.) | PLATFORM<br>SIZE | BASE<br>FRAME | LOWERED<br>HEIGHT | RAISED<br>HEIGHT | LIFT SPEED<br>(SECONDS) | MOTOR<br>(HP) |
|--------------------|------------|-----------------|------------------|---------------|-------------------|------------------|-------------------------|---------------|
| 30 3/4             | LPBLU-20-1 | 2,200           | 44 7/8 X 56*     | 42 X 52       | 3 1/8             | 33 7/8           | 18                      | 1             |
| 29 1/2             | LPBLU-30-1 | 3,300           | 45 5/8 X 59 7/8* | 43 X 56 1/4   | 3 5/8             | 33 1/8           | 25                      | 1             |