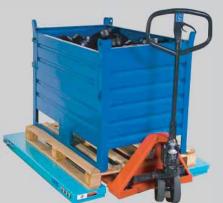

With capacities ranging from 2,200 pounds to 3,300 pounds, the Guardian Series low profile lift tables are available with either an "E" or "U" shaped top for numerous material handling applications.

The "U" shaped low profile table is ideal for handling wire baskets, containers, plastic and wooden open bottom pallets. This design allows loading with either a manual or electric pallet truck without the need for a loading ramp.