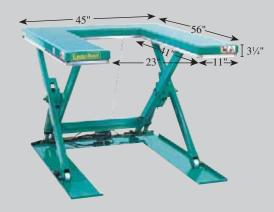

The E-Lift low profile lift table has all the same features as the U-Lift and the other Guardian low profile tables. It is available in a 2,200 lb capacity. The advantage of the E-Lift is the center opening measures 28.9" which is ideal for a standard 27" wide pallet truck. The added center support of the E-Lift is designed to help prevent the pallet from deflecting downward in the center due to the wider center area. The center support is shorter than the outside legs to allow easier access with the pallet truck. The E-Lift, like the U-Lift, is designed for use with open bottom pallets, skids, containers or wire baskets.

## "E" Shaped Lifts

| VERTICAL<br>TRAVEL | MODEL       | CAPACITY (LBS.) | PLATFORM<br>SIZE | BASE<br>FRAME | LOWERED<br>HEIGHT | RAISED<br>HEIGHT | LIFT SPEED<br>(SECONDS) | MOTOR<br>(HP) |
|--------------------|-------------|-----------------|------------------|---------------|-------------------|------------------|-------------------------|---------------|
| 30 3/4             | LPBLE -20-1 | 2,200           | 55 7/8 X 50      | 54 X 52       | 3 1/8             | 33 7/8           | 18                      | 1             |