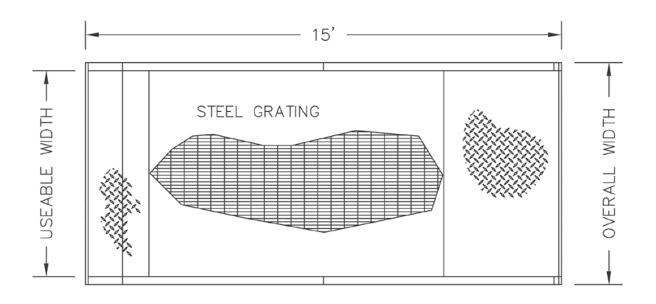

The floor plate approach on both top and bottom ensures a long life on the grating whether you are using manual equipment or forklift trucks.