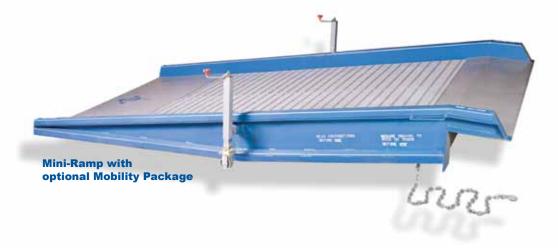

## Mini-Ramp Model MR

Bluff's Mini-Ramp is a smaller version of the Yard Ramp, featuring the same all-steel construction and capacities with no undercarriage. The Mini-Ramp will service heights from 18" to 30".

With the optional mobility package, the Mini-Ramp can easily be moved on a hard surface by two people. This optional package includes two screw jacks with rigid steel casters that are mounted at the ramp's balance point.