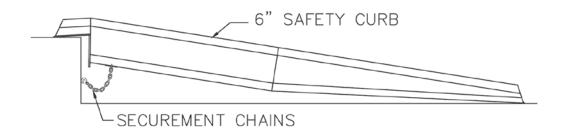

## Mini-Ramp Model MR

Bluff's Mini-Ramp is a smaller version of the Yard Ramp, featuring the same all-steel construction and capacities with no undercarriage. The Mini-Ramp will service heights from 18" to 30".