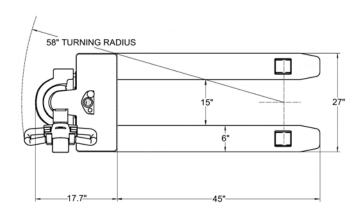

## CAPACITY

3000 lbs.

#### TIRES / WHEELS

DRIVE

8.26" x 2.76" polyurethane LOAD

2.36" x 3.15" polyurethane STABILITY & FORKS