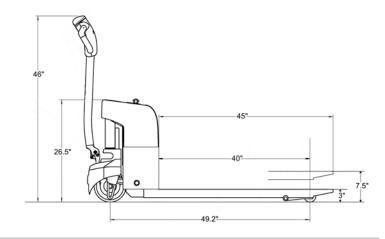

#### WEIGHT

450 lbs. with battery and charger

#### **CONTROLS**

Travel, lift and lower functions are located in the ergonomic control handle allows for operation with either hand. Wrap around hand guard, reversing switch, and horn are standard.