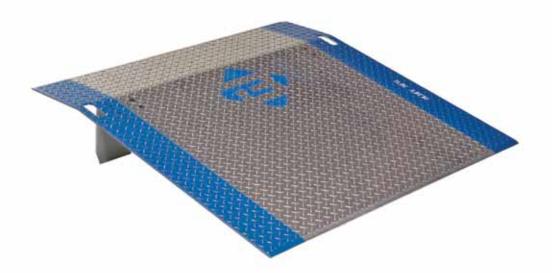

## Aluminum Dock Plate Models A-B

Aluminum products are ideal for low to medium volume dock loading applications

- · Recommended for non-powered loading applications
- · Low-cost solution to light activity applications
- Wide range of widths available from 30" to 72"
- · Capacities are size-specific
- · Bolt-on steel legs for securing position between the dock and the trailer
- Lip bend is 11°. Standard lip length for conventional trailers is 11"; option of 14" for refrigerated applications
- Designed to work well with pallet trucks or other non-powered loading equipment
- Machine beveled deck edges allow for smooth transition