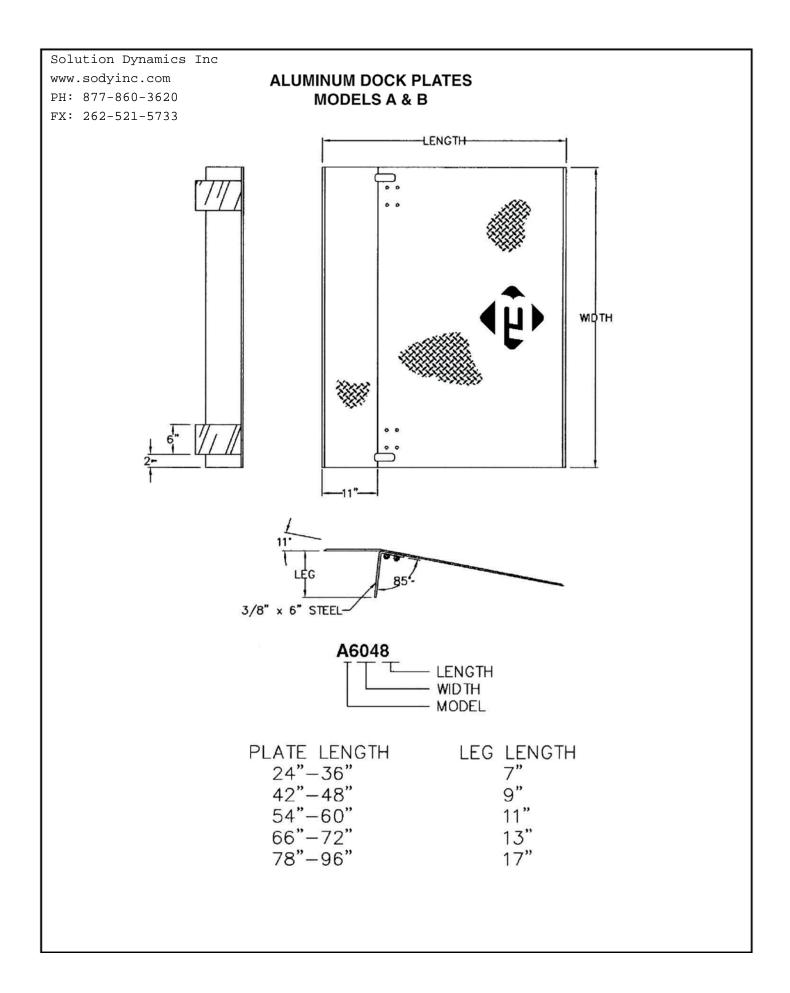

## Aluminum Dock Plate Models A-B

Aluminum products are ideal for low to medium volume dock loading applications

- · Recommended for non-powered loading applications
- · Low-cost solution to light activity applications
- Wide range of widths available from 30" to 72"
- · Capacities are size-specific
- · Bolt-on steel legs for securing position between the dock and the trailer
- Lip bend is 11°. Standard lip length for conventional trailers is 11"; option of 14" for refrigerated applications
- Designed to work well with pallet trucks or other non-powered loading equipment
- Machine beveled deck edges allow for smooth transition

Manufactured and tested in compliance with ANSI Standard MH30.2