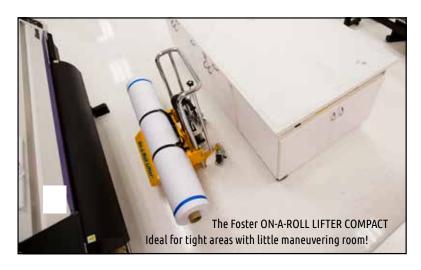

## ON-A-ROLL LIFTER® COMPACT MODEL 61579

Tight corners? Narrow spaces? This lifter goes where others cannot.