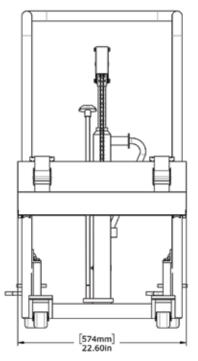

## MODEL 61579

| Roll Weight Capacity    | 90 kg (200 lbs)                      |
|-------------------------|--------------------------------------|
| Lift Height             | 85 cm (33.5")                        |
| Max. Roll Width         | 180 cm (71")                         |
| Max. Roll Diameter      | 30.5 cm (12")                        |
| Width x Depth           | . 57.4 cm x 79.6 cm (22.6" x 31.34") |
| Height                  | 107.9 cm (42.48")                    |
| Weight                  | 80 kg (177 lbs)                      |
| Bottom Fork Clearance . | 11.7 cm (4.63")                      |