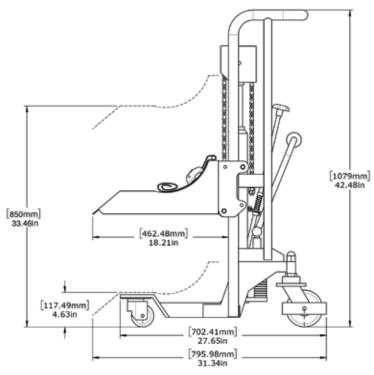

## MODEL 61579

| Roll Weight Capacity    | 90 kg (200 lbs)                      |
|-------------------------|--------------------------------------|
| Lift Height             | 85 cm (33.5")                        |
| Max. Roll Width         | 180 cm (71")                         |
| Max. Roll Diameter      | 30.5 cm (12")                        |
| Width x Depth           | . 57.4 cm x 79.6 cm (22.6" x 31.34") |
| Height                  | 107.9 cm (42.48")                    |
| Weight                  | 80 kg (177 lbs)                      |
| Bottom Fork Clearance . | 11.7 cm (4.63")                      |