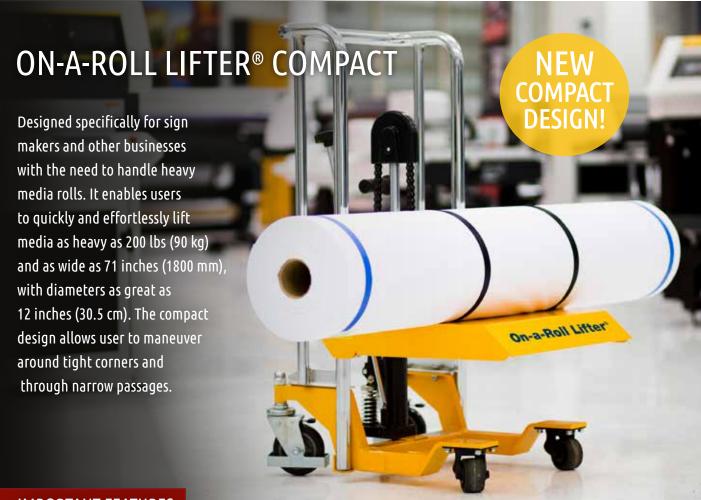

## ON-A-ROLL LIFTER® COMPACT MODEL 61579

Tight corners? Narrow spaces? This lifter goes where others cannot.