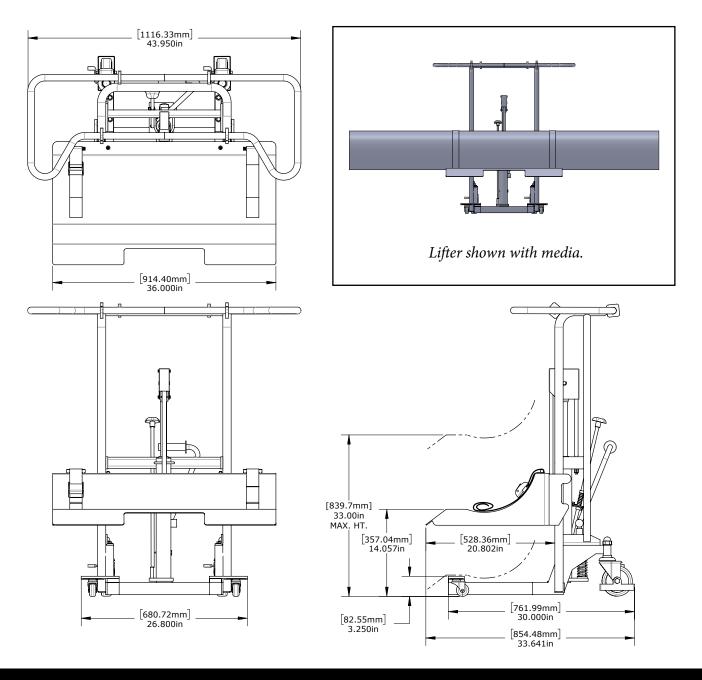

### ON-A-ROLL LIFTER® LOW PROFILE SPECIFICATIONS 61574

### Is this On-a-Roll Lifter<sup>®</sup> the right fit for your printer?

Please use the dimensions below to help you determine if the On-a-Roll Lifter<sup>®</sup> Low Profile is the right fit for your printer. Still have questions? Call 877-860-3620.